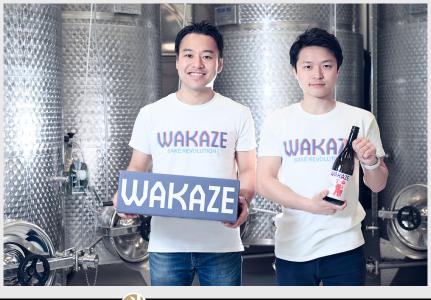

The perfect match with Japanese and Asian cuisine or as an aperitif with carpaccio.

**WAKAZE:** Founder Takuma Inagawa and master brewer Shoya Imai combined their Japanese expertise with French influence to create an experimental sakagura making craft sake in Paris, France.