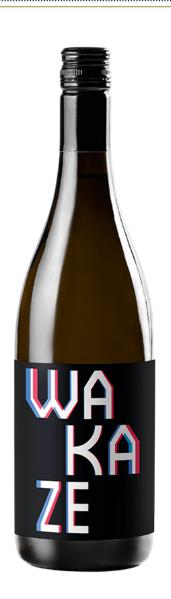

## WAKAZE

## CLASSIC

**ABOUT THE SAKE:** Crafted in France according to Japanese traditions. A clear, refreshing, and crisp style sake. Wakaze's flagship sake brewed using a 100% French rice, Camargue.

**TASTING NOTES & FOOD PAIRING:** Bright citrus, crisp acidity and zesty aromas.