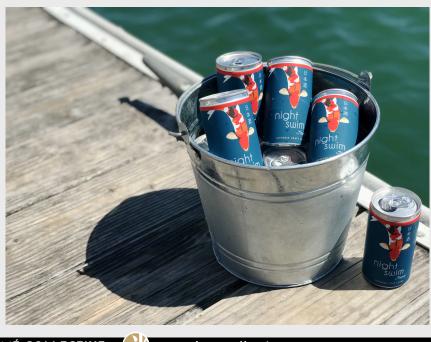

## **NIGHT SWIM CAN**

**ABOUT THE SAKE:** Tozai celebrates the balance between Japan's east & west and honors the Japanese koi fish, known for it's longevity and healthy life (some live to over 200 years!). Night Swim brings this iconic brand to you in an accessible, pocket-sized can perfect for the pool and beyond.