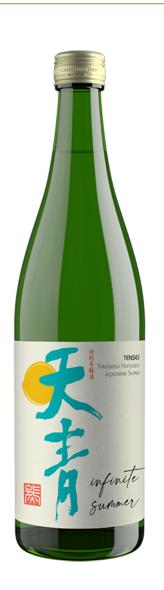

QUALITY GRADE Tokubetsu Honjozo

SIZE 720 ml

UPC 835603007053

Seimaibuai 60% Rice Gohyakumangoku

## TENSEI

## **INFINITE SUMMER**

**ABOUT THE SAKE:** Enjoy the feel of a perfect endless summer with this bright, refreshing taste of Kanagawa's surfer culture.

**TASTING NOTES & FOOD PAIRING:** Bright and fresh sake with a salted melon finish.

Pairs well with whitefish ceviche with pineapple, pomegranate guacamole, citrus and beet salad

**TENSEI:** Tensei is a multi-talented brewery defined by an entrepreneurial spirit, an international outlook, and a laid-back surfer atmosphere.