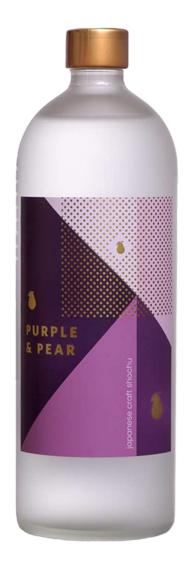

**ALCOHOL 40%** 

SIZE 720ml

UPC 835603007459

**BASE** Sweet Potato Shochu

## **PURPLE & PEAR**

**ABOUT THE SPIRIT:** This flavorful & rich shochu is the perfect addition to your next creative cocktail. Filled with floral and pear notes from the expressive yeast and balanced by layers of soft umami from the purple potato base.

**TASTING NOTES & COCKTAIL SUGGESTIONS:** Floral & pear notes with balanced hints of soft umami.

The perfect addition to creative cocktails.

**KYOYA SHUZO:** Kyoya Distillery, one of the oldest distilleries in Kyushu founded in 1834. Kyoya is leading the way in the Japanese Gin category while staying true to their roots in premium shochu. The distillery uses natural and environmentally friendly practices along with locally sourced ingredients.