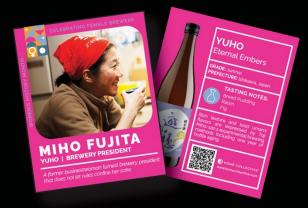

#### MIHO IMADA MIHO FUJITA YURI HONDA **YOSHIKO SATO** Yuho | Brewery President Fukucho | Toji & Owner Chiyonosono Kanbara | Co-Owner & **Global Sales Director Director of International Business** Learn More About: Fukucho Learn More About: Yuho Learn More About: Chiyonosono Learn More About: Kanbara

#### READY-TO-GO MATERIALS TO SHOWCASE WOMEN IN WINE, SAKE & SPIRITS

- Flight Cards Feature Female Led Wine & Sake Producers
- Social Media & Digital Marketing Assets
- Shelf Talkers Highlighting Women's History Month
- Sake Posters Showcasing Female Led Breweries
- One Sheeters, Producer Bios & Educational Tools