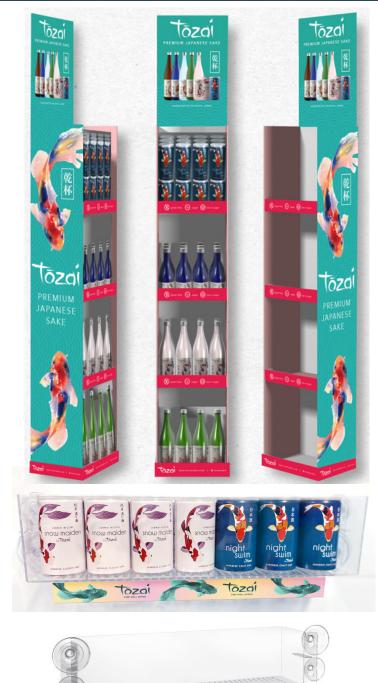

### CORRUGATED FLOOR DISPLAY AVAILABLE JULY 2022

- Vibrant, 4-tier floor display featuring Tozai branding & graphics. Perfect for endcaps, building store displays or featuring near grab & go, sushi, deli or cheese counters.
- Sturdy corrugated cardboard material. Assembly insructions included.
- Great for featuring multiple Tozai skus or encouraging accounts to expand their Tozai lineup. Designed to hold 300ml, 720ml or 180ml Tozai products.
- Each tier can hold 12 x 720ml or 12 x 300ml bottles of Tozai and up to 48 x 180ml cans (if stacked in 2 layers).

#### DIMENSIONS

Width: 14" Depth: 10" Height: 74"

MATERIAL Corrugated Cardboard

## COOLER DOOR TOZAI CAN DISPLAY

- Perfect for featuring Tozai sake cans at off-premise or take-out accounts in refrigerated beverage sections or enhancing sushi, grab & go or deli counters.
- Sturdy suction cups securely hold display in place on smooth surfaces. Can be attached to the inside or outside of a cooler door.
- Display holds 7 x 180ml sake cans. The transparent material gives an unobstructed view of the product.
- Colorful Tozai branding displayed in bottom signage window.

### DIMENSIONS

Width: 19.2" Depth: 3.2" Height: 6.2" MATERIAL

Clear Polystyrene